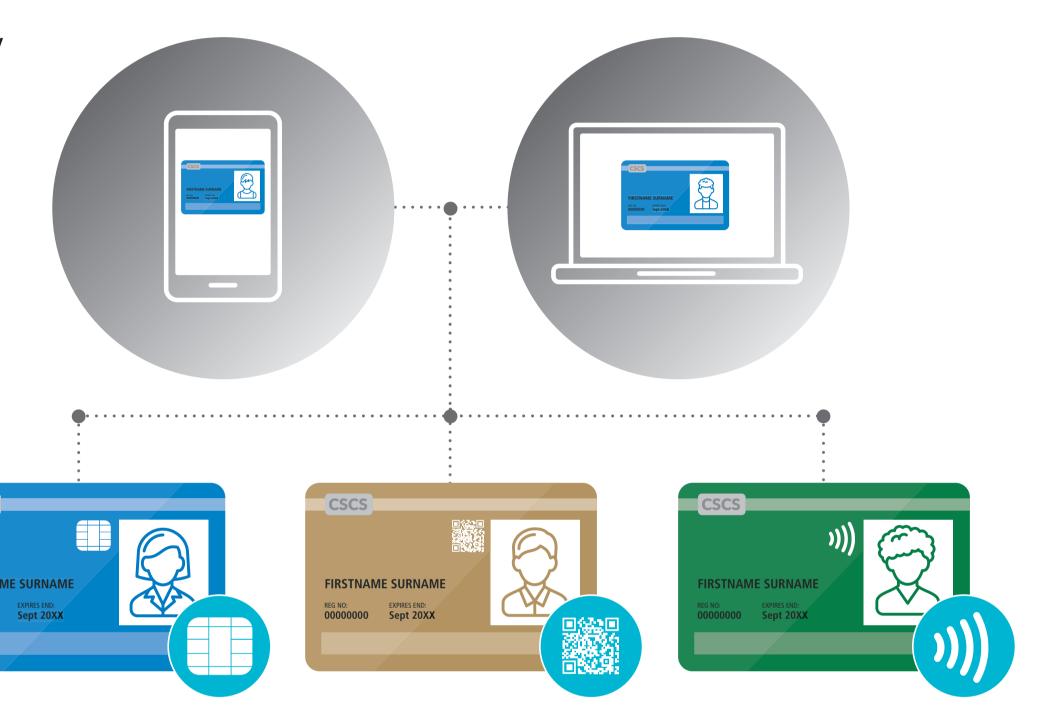

## **SmartCards and Virtual Cards**

- 1) Have your card or phone ready to gain access to our site.
- 2) We will use a device to check your card this could be a phone, a site access machine or a computer.
- 3) If there are no issues, you will be allowed on to our site.
- 4) If the check raises a problem, we will discuss the next steps with you.

Smart Technology is the quickest and most secure way to check your card

## **Cards Without Smart Technology**

Other cards will need to be checked:

- 1) Against an online register.
- 2) By calling the card scheme which issued the card.

These card checking procedures will identify cards which are fake, cancelled or expired. If your card is found to be fake, cancelled or expired, then site management will take further action.