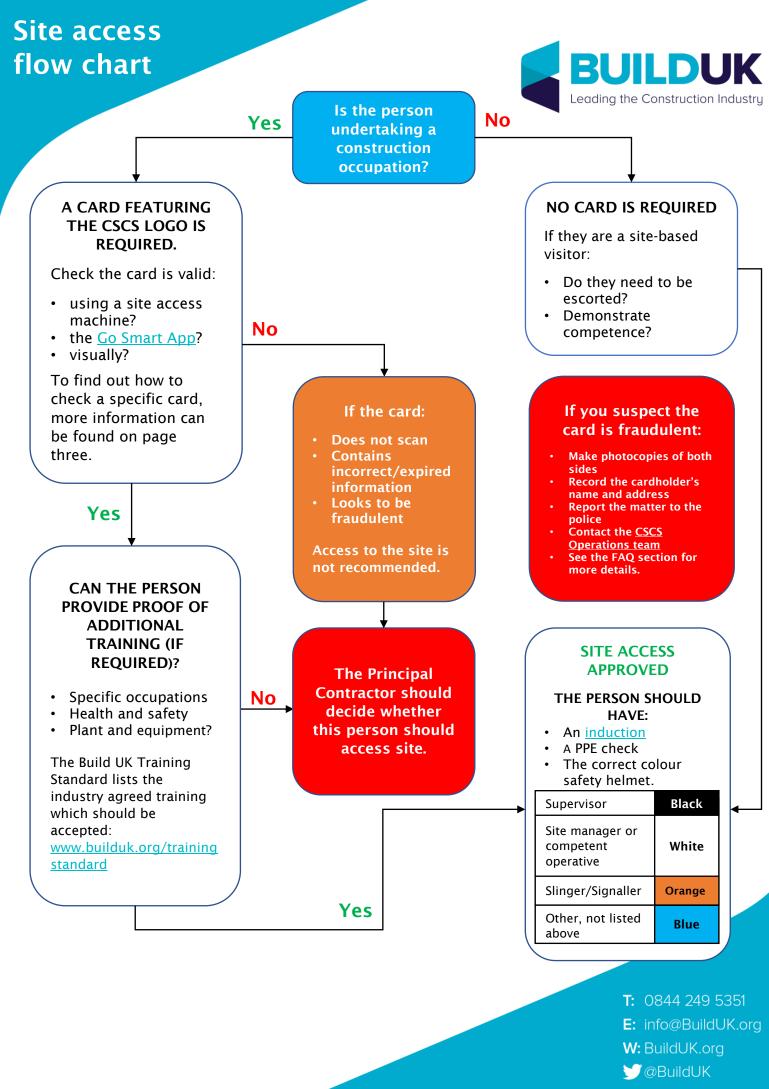

# Requirements of the Construction (Design and Management) Regulations 2015

It is a requirement under the *Construction (Design and Management) Regulations 2015 (CDM 2015)* for contractors to ensure any individual they employ or appoint to work on a construction site has the skills, knowledge, training and experience to carry out the work they will be employed to do in a way that secures the health and safety of themselves and others. This should be assessed and managed appropriately to ensure that individuals are undertaking the appropriate occupation at the appropriate level i.e. trainee, skilled, supervisory, managerial.

#### Application

The CLC decision and card schemes carrying the CSCS logo both relate to construction occupations only. It is recognised that due to the diverse nature of construction projects, there are occasions where a person may need to access site to perform a non-construction occupation or activity e.g. delivery of materials to site, catering staff, security guards, visitors etc. and it is not expected that these individuals will carry a CSCS card. They may however still need to provide evidence that they can carry out their task safely. They may also require a separate risk assessment and additional supervision.

#### **Additional Training**

In addition to a card carrying the CSCS logo individuals may need to have undertaken supplementary training to operate specific machinery, plant, or tools or to carry out certain activities. E.g. a steelwork erector would hold a steel erector card issued by CSCS and if required to use a MEWP would also hold an IPAF or other relevant card to cover this training.

Queries regarding suitable additional training should be directed to the Principle Contractor or relevant trade association.

T: 0844 249 5351
E: info@BuildUK.org
W: BuildUK.org
✓@BuildUK