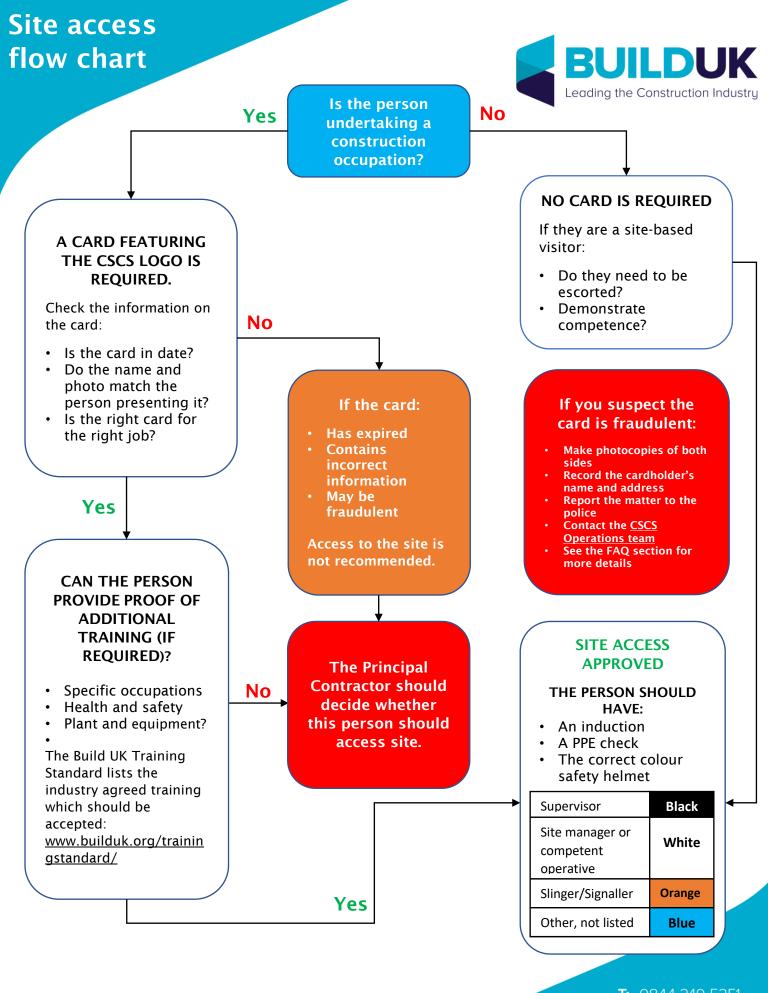

#### **Application**

The CLC decision and card schemes carrying the CSCS logo both relate to construction occupations only. It is recognised that due to the diverse nature of construction projects, there are occasions where a person may need to access site to perform a non-construction occupation or activity e.g. delivery of materials to site, catering staff, security guards, visitors etc. and it is not expected that these individuals will carry a CSCS card. They may however still need to provide evidence that they can carry out their task safely. They may also require a separate risk assessment and additional supervision.

### **Additional Training**

In addition to a card carrying the CSCS logo individuals may need to have undertaken supplementary training to operate specific machinery, plant, or tools or to carry out certain activities. E.g. a steelwork erector would hold a steel erector card issued by CSCS and if required to use a MEWP would also hold an IPAF or other relevant card to cover this training.

# **Partner Card Scheme Information**

The table below displays a list of card schemes permitted to display the CSCS logo and should be accepted when presented on-site. Use this table to confirm the card checking procedures for each scheme.