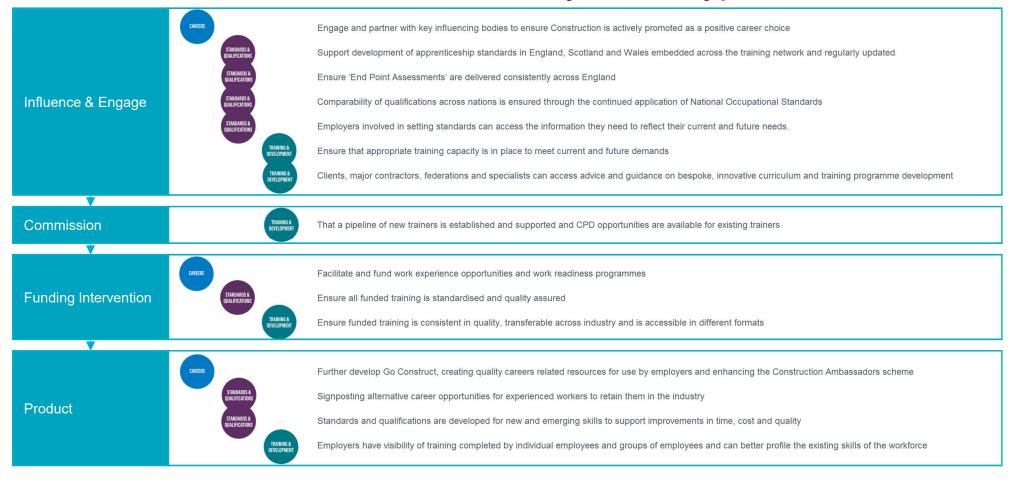

### Our evidence says that in careers we should deliver,

**CAREERS** 

Employers say there is a talent pool sufficient to meet the recruitment needs of the industry.

- Further develop Go Construct, creating quality careers related resources for use by employers and enhancing the Construction Ambassadors scheme
- Facilitate and fund work experience opportunities and work readiness programmes
- Engage and partner with key influencing bodies to ensure Construction is actively promoted as a positive career choice
- Signposting alternative career opportunities for experienced workers to retain them in the industry

# STANDARDS & QUALIFICATIONS

Employers believe that the content and method of training and assessment reflects industry's needs.

- Ensure all funded training is standardised and quality assured
- Support development of apprenticeship standards in England, Scotland and Wales embedded across the training network and regularly updated
- Ensure 'End Point Assessments' are delivered consistently across England
- Comparability of qualifications across nations is ensured through the continued application of National Occupational Standards
- Employers involved in setting standards can access the information they need to reflect their current and future needs.
- Standards and qualifications are developed for new and emerging skills to support improvements in time, cost and quality

#### and in training and development we should deliver,

TRAINING & DEVELOPMENT

Employers say they can access the training they need in a timely manner.

- Ensure that appropriate training capacity is in place to meet current and future demands
- That a pipeline of new trainers is established and supported and CPD opportunities are available for existing trainers
- Ensure funded training is consistent in quality, transferable across industry and is accessible in different formats
- Employers have visibility of training completed by individual employees and groups of employees and can better profile the existing skills of the workforce
- Clients, major contractors, federations and specialists can access advice and guidance on bespoke, innovative curriculum and training programme development

### The same deliverables, but shown by action type