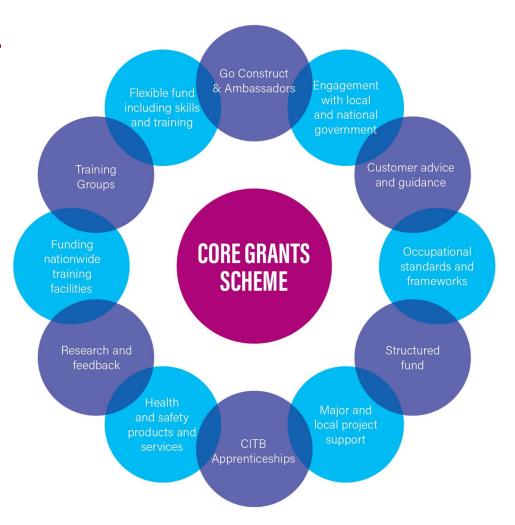

#### **Funding**

#### Give incentive to employers to train in areas of need alongside interventions that target specific issues.

- New Grants scheme ready and delivered for April 2018
- · Grant payments automated by April 2018
- Move to commissioned interventions, based on evidence base by April 2018
- Move training group support to specific and needed areas of shortage or intervention by April 2018.