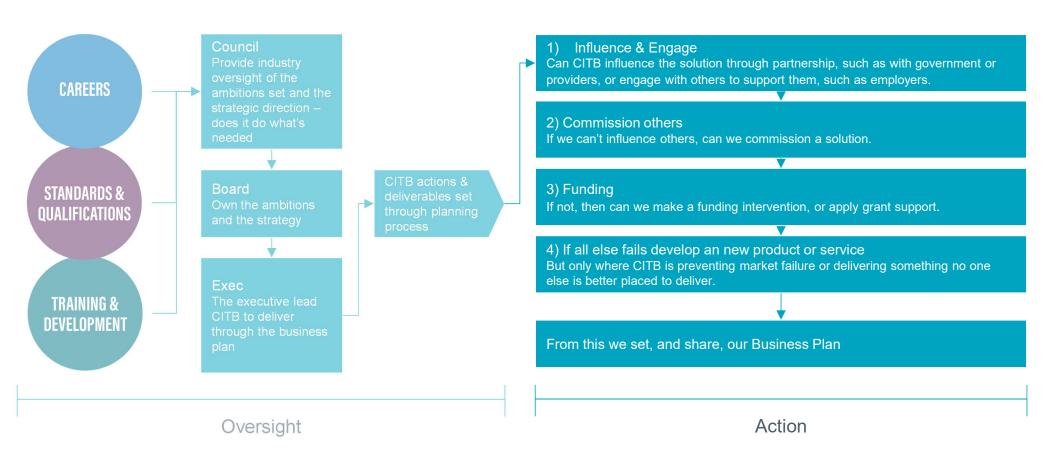

all of this...

and a whole lot more, but do you know how we decide what to do, how the Industry we serve gets oversight of what we do, and how we tell you how we're doing?

This document is intended to inform and to let you see how you get your say in ensuring what we deliver is relevant for the GB Construction Industry of today.

#### The contents are,

- The money flow
- Our governance structure and how we get held to account
- How we Listen, Check, Act, Deliver
- What we will deliver this year and when
- How our enabling functions work









# The money flow



### How we support you – 2021 plan





# How CITB is governed & held to account



### How our governance works and how we are held to account





# Listen, Check, Act, Deliver



#### Listen





#### Check





#### Act





#### Deliver





### What we will deliver



#### These are the ambitions we have set

**CAREERS** 

Employers say there is a talent pool sufficient to meet the recruitment needs of the industry.

STANDARDS & QUALIFICATIONS

Employers believe that the content and method of training and assessment reflects industry's needs.

TRAINING & DEVELOPMENT

Employers say they can access the training they need in a timely manner.



### Our evidence says that in careers we should deliver,

**CAREERS** 

Employers say there is a talent pool sufficient to meet the recruitment needs of the industry.

- Further develop Go Construct, creating quality careers related resources for use by employers and enhancing the Construction Ambassadors scheme
- Facilitate and fund work experience opportunities and